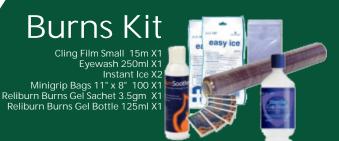

## Chest Seal Kit

Blast Bandage Ta0130 X1 Celox Rapid Haemostatic Z-Fold Gauze X1 Gloves Nitrile Powder Free Large Pair X2 Olaes Trauma Bandage 4" Ta0100 X3 Russell Chest Seal In 0680 X2 Tourniquet C-A-T Orange X1