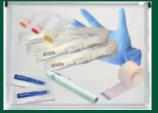

## Trauma Kit

Conforming Bandage 10cm X
1Conforming Bandage 5cm X1
Microporous Tape 2.5cm x 10m X1
Blue Dot Sterile Saline Wipes (10) X1
Celox Rapid Haemostatic Z-Fold Gauze X1
Ambulance Dressing No 3 X1
Ambulance Dressing No 4 X1
Emergency Foil Blanket X1
Triangular Bandage Calico X2
Gauze Swabs Sterile 5cm x 5cm (5)X1
Gloves Nitrile Powder Free Large Pair X4
Scissors Clothing X1
Tourniquet C-A-T Orange X1
Tweezers X1