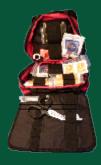

## Trauma Kit

Conforming Bandage 10cm X
1Conforming Bandage 5cm X1
Microporous Tape 2.5cm x 10m X1
Blue Dot Sterile Saline Wipes (10) X1
Celox Rapid Haemostatic Z-Fold Gauze X1
Ambulance Dressing No 3 X1
Ambulance Dressing No 4 X1
Emergency Foil Blanket X1
Triangular Bandage Calico X2
Gauze Swabs Sterile 5cm x 5cm (5)X1
Gloves Nitrile Powder Free Large Pair X4
Scissors Clothing X1
Tourniquet C-A-T Orange X1
Tweezers X1