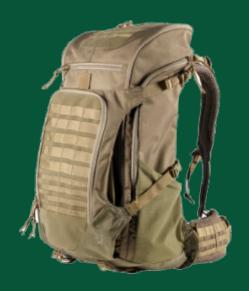

## Major Incident Trauma Kit

Major Incidents in public areas are rare, but if one occurs, it is vitally important that immediate action is taken to deal with a range of trauma injuries.

Our Major Incident Trauma Kit enables prompt treatment to be carried out immediately.

The Kit contains sub-kits including burns/ airways/blood trauma and chest seal and is complete in a rugged military-grade 5.11 84 ALS backpack.