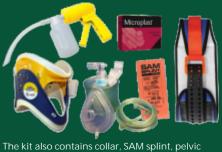

The blood/trauma kit is

splint, plasters, aspirator and resus mask

also available to buy separately